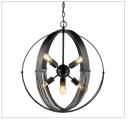

## Carter

7001-10P ABZ

UPC: 844375038868

## 10 Light Pendant

Our Carter Collection is all about balance and equilibrium. The twisted rope details add a feminine touch to balance the bold, masculine frames. These rustic, industrial inspired spheres have a chic, urban appeal. The dark Aged Bronze finish and exposed medium base sockets enhance the vintage look. The sockets are evenly distributed for symmetry creating up and down lighting. These airy, open-cage fixtures create a nostalgic, yet modern focal point. This large pendant is graciously sized for large rooms.