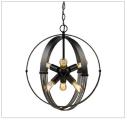

## Carter

7001-10P ABZ

UPC: 844375038868

## 10 Light Pendant

Our Carter Collection is all about balance and equilibrium. The twisted rope details add a feminine touch to balance the bold, masculine frames. These rustic, industrial inspired spheres have a chic, urban appeal. The dark Aged Bronze finish and exposed medium base sockets enhance the vintage look. The sockets are evenly distributed for symmetry creating up and down lighting. These airy, open-cage fixtures create a nostalgic, yet modern focal point. This large pendant is graciously sized for large rooms.