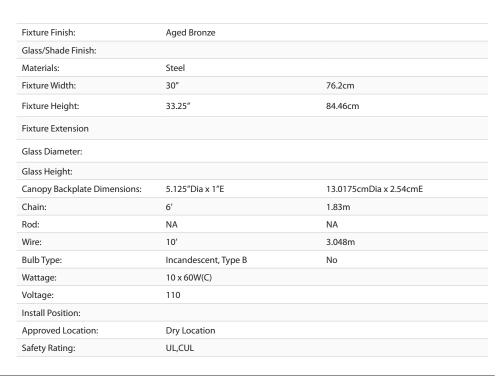

## Carter

7001-10P ABZ

UPC: 844375038868

## 10 Light Pendant

Our Carter Collection is all about balance and equilibrium. The twisted rope details add a feminine touch to balance the bold, masculine frames. These rustic, industrial inspired spheres have a chic, urban appeal. The dark Aged Bronze finish and exposed medium base sockets enhance the vintage look. The sockets are evenly distributed for symmetry creating up and down lighting. These airy, open-cage fixtures create a nostalgic, yet modern focal point. This large pendant is graciously sized for large rooms.